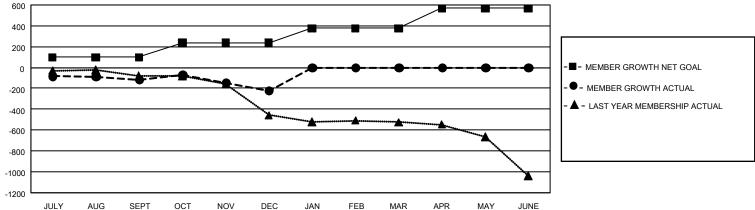

## GMT Constitutional Area 1, Group N

REPORT DOES NOT INCLUDE CLUBS IN UNDISTRICTED AREAS.

| Clubs         |               |             |               | Members               |                        |                         |                                                    |  |
|---------------|---------------|-------------|---------------|-----------------------|------------------------|-------------------------|----------------------------------------------------|--|
|               | RESULTS FOR   | R 2020-2021 |               | RESULTS FOR 2020-2021 |                        |                         |                                                    |  |
| QUARTER       | NEW CLUB GOAL | NEW CLUBS   | DROPPED CLUBS | QUARTER MEME          | BER GROWTH NET<br>GOAL | MEMBER GROWTH<br>ACTUAL | DROPPED<br>MEMBERS ACTUAL<br>(including transfers) |  |
| JULY/AUG/SEPT | 6             | 2           | 7             | JULY/AUG/SEPT         | 99                     | 244                     | 336                                                |  |
| OCT/NOV/DEC   | 15            | 1           | 3             | OCT/NOV/DEC           | 138                    | 378                     | 459                                                |  |
| JAN/FEB/MAR   | 18            | 0           | 0             | JAN/FEB/MAR           | 138                    | 0                       | 0                                                  |  |
| APR/MAY/JUNE  | 18            | 0           | 0             | APR/MAY/JUNE          | 192                    | 0                       | 0                                                  |  |