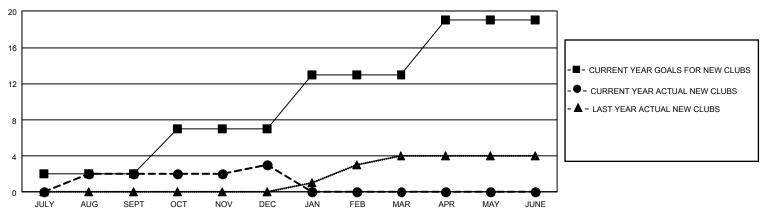

## GMT Constitutional Area 1, Group N

REPORT DOES NOT INCLUDE CLUBS IN UNDISTRICTED AREAS.

| Clubs         |               |             |               | Members               |                        |                         |                                                    |  |
|---------------|---------------|-------------|---------------|-----------------------|------------------------|-------------------------|----------------------------------------------------|--|
|               | RESULTS FOR   | R 2020-2021 |               | RESULTS FOR 2020-2021 |                        |                         |                                                    |  |
| QUARTER       | NEW CLUB GOAL | NEW CLUBS   | DROPPED CLUBS | QUARTER MEME          | BER GROWTH NET<br>GOAL | MEMBER GROWTH<br>ACTUAL | DROPPED<br>MEMBERS ACTUAL<br>(including transfers) |  |
| JULY/AUG/SEPT | 6             | 2           | 7             | JULY/AUG/SEPT         | 99                     | 244                     | 336                                                |  |
| OCT/NOV/DEC   | 15            | 1           | 3             | OCT/NOV/DEC           | 138                    | 378                     | 459                                                |  |
| JAN/FEB/MAR   | 18            | 0           | 0             | JAN/FEB/MAR           | 138                    | 0                       | 0                                                  |  |
| APR/MAY/JUNE  | 18            | 0           | 0             | APR/MAY/JUNE          | 192                    | 0                       | 0                                                  |  |